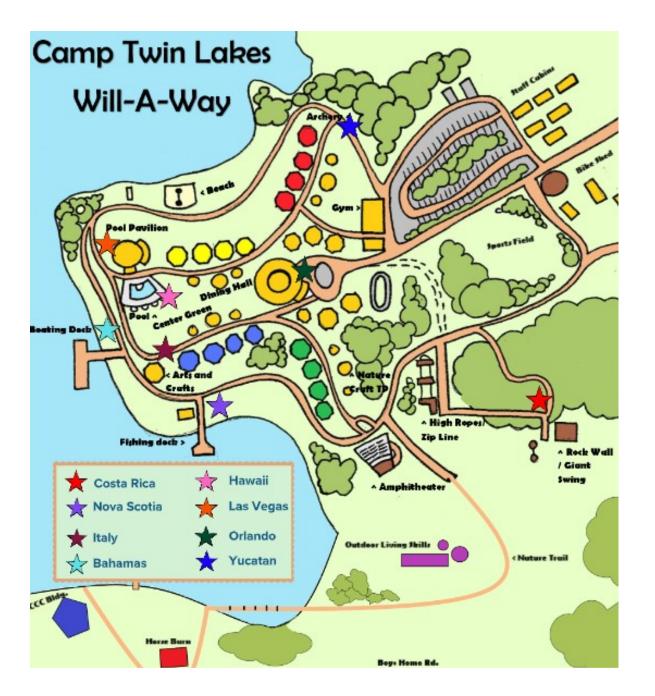

Visit our favorite vacation spots and complete the area challenges to get your "around the world" passport

- Archery-Yucatan Arts & Crafts-I

  Pyramid building Italian Art
- Mayan bracelets
  - a Rica Concierge-Orlando
- Tower of Pisa Treasure art
- Climbing-Costa Rica
  Climbing history
- Climbing historyHarness hutPost cardsScavenger hunt
- Pool-Hawaii
- Lei creation
- Shell craft
- Mini-golf

  Flagpole-Vegas
- Lawn gamesYahtzee
- Photo booth

Don't forget to stamp your passport!

Build a boat

Fishing-Nova Scotia

• Whale creation

Leaf etching